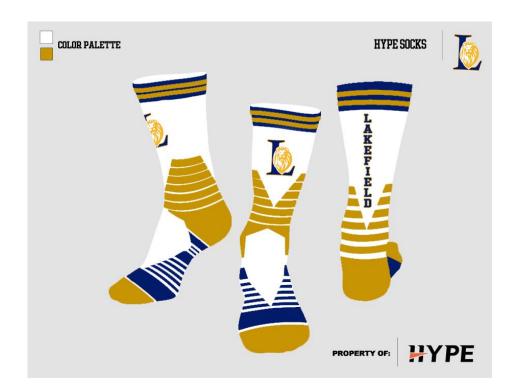

**TURN OVER** 

High quality customized socks. Cost \$16.

White Base Sock w/ logo on Front Alternating Blue and Gold Accent

Shoe Size: (Men) youth<4, small 5-7, med 8-10, large 10-13, XL 14+ (Women) youth 3-6, small 6.5-9.5, Med 9.5-12, large 12+

|          | Youth | Small | Medium | Large | Extra Large |
|----------|-------|-------|--------|-------|-------------|
| Quantity |       |       |        |       |             |

| Due at t | <u>the school</u> | by Novem | <u>ber 2nd</u> |
|----------|-------------------|----------|----------------|
|          |                   |          |                |